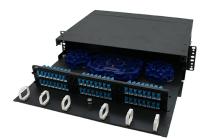

# AM2U Sliding Patch Panel - 6 Position Modular

This innovative, robust, 2U sliding panel with a smoked plexi glass hinged front door. This panel has been designed to accept up to 6 LGX style assemblies.

In the addition to the array of adapters the panel also offers multiple cable entry solutions, MTP trunk cables connected to 6 individual MTP cassettes with up to 24 fibers in each, loose tube cable to be spliced into standard splice cassettes to allow standard splicing or pre terminated solutions, making this panel one of the most flexible on the market.

- Up to 6 LGX components in 2U
- 19" and 23" Rack mountable
- Sliding tray for ease of installation
- Integrated Sprung loaded tray stop
- Up to 6 x 24 fiber MTP cassettes
- Multiple adapter options available
- Side Patch cord exit
- Hinged front plexi glass door
- Removable top cover
- Accepts loose tube, distribution cable and MTP® trunk cable
- RoHS, REACH SvHC