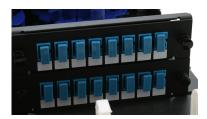

# AM2U Sliding Patch Panel - 6 Position Modular

This innovative, robust, 2U sliding panel with a smoked plexi glass hinged front door. This panel has been designed to accept up to 6 LGX style assemblies.

- Up to 6 LGX components in 2U
- 19" and 23" Rack mountable
- Sliding tray for ease of installation
- Integrated Sprung loaded tray stop
- Up to 6 x 24 fiber MTP cassettes
- Multiple adapter options available
- Side Patch cord exit
- Hinged front plexi glass door
- Removable top cover
- Accepts loose tube, distribution cable and MTP® trunk cable
- RoHS, REACH SvHC