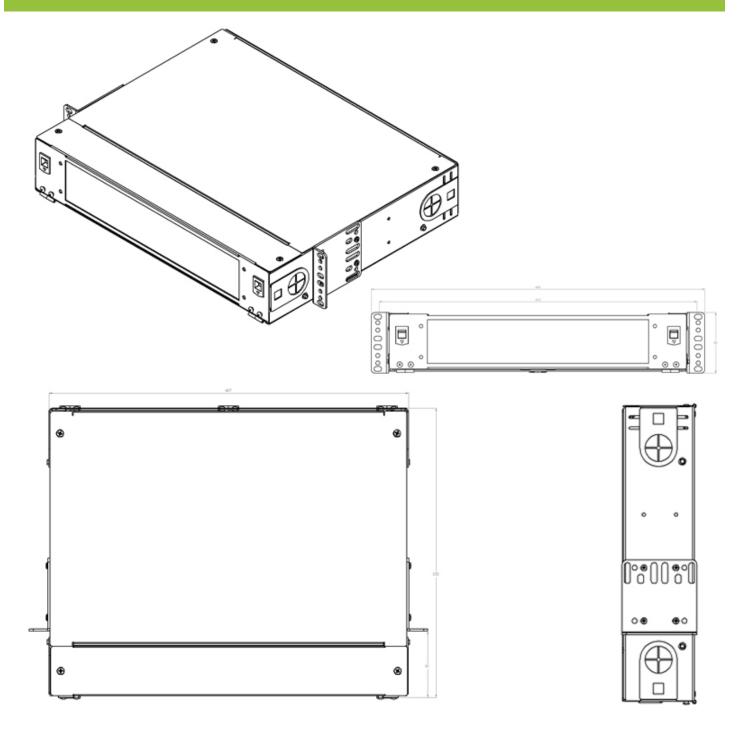

## **2U MODULAR PATCH PANEL CHASSIS**

| Height                      | 2U (8.89cm)                                                |
|-----------------------------|------------------------------------------------------------|
| Width                       | 432mm                                                      |
| Depth                       | 356mm                                                      |
| Net weight                  | 7.5kgs                                                     |
| Packaged weight             | 8.0kgs                                                     |
| Packaged dimensions         | 510mm (W) x 450mm (L) X 170mm (H)                          |
| Suitable for Adaptor type   | LGX / MTP Cassettes                                        |
| Number of Module Positions  | 6                                                          |
| IP Rating                   | IP20                                                       |
| Material                    | Cold- rolled steel                                         |
| Material thickness          | 1.2mm                                                      |
| Material Finish             | Powder coating                                             |
| Colour                      | RAL 9004                                                   |
| Operating temperature       | -40°C to +60°C                                             |
| Designed in accordance with | TIA/EIA 568.C, ISO/IEC 11801, EN50173, IEC60304, IEC61754, |
| Compliant to                | RoHS, Reach/SVHC                                           |
|                             |                                                            |