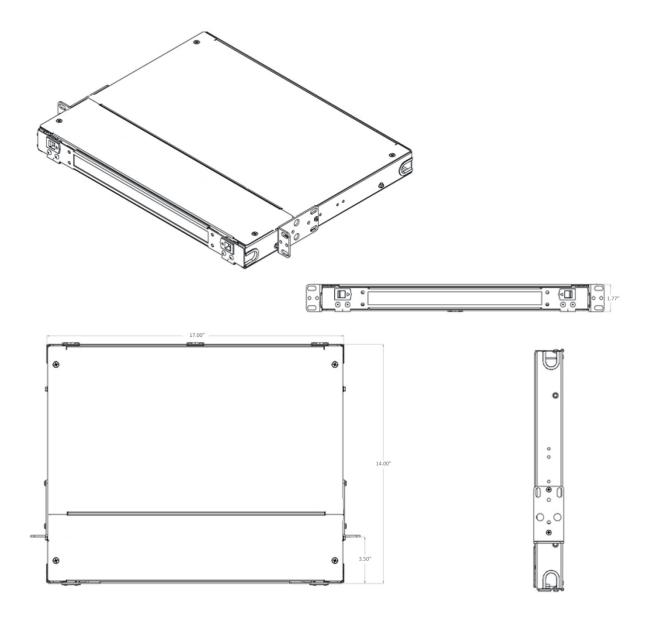

- Accepts up to 3 LGX components in 1U of rack space
- 19" and 23" Rack mountable
- Sliding tray with spring loaded tray stop
- Side patch cord exit
- Hinged front plexi glass door
- Removable top cover
- Black powder coated steel construction
- 17.00" W x 14.00" D x 1.77" H